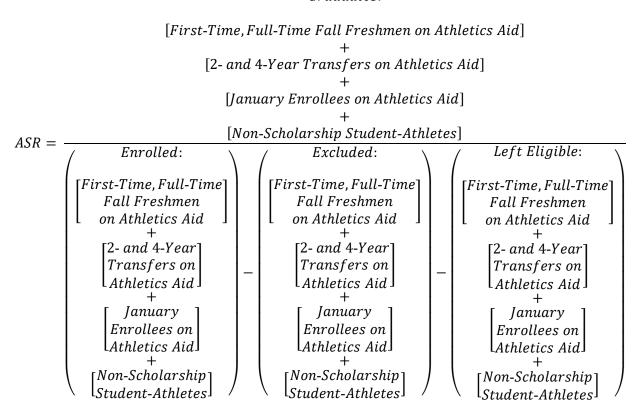

## Academic Success Rate (ASR).

The ASR is calculated only for student-athletes who are on a team that plays at the NCAA Division II level. The cohort definition is identical to Division I's GSR, except that it includes all non-aided freshmen student-athletes who are on a roster during their first year at the institution, rather than just those on athletics aid.

#### ASR Calculation Formula.

#### *Graduates*:

Data File No. 9: Division II School Student-Athletes and Student-Body.