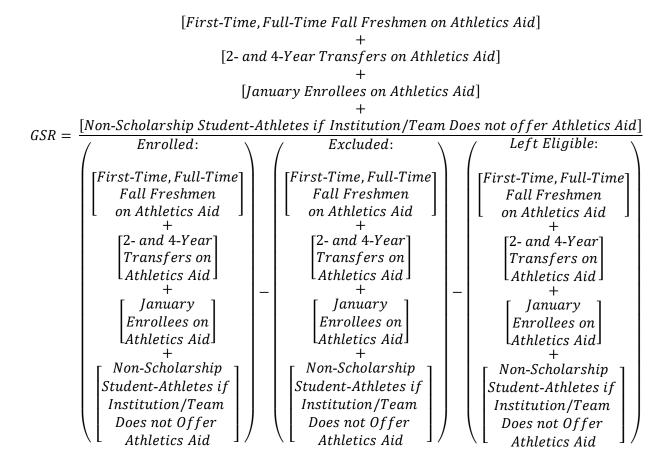

## Graduation Success Rate (GSR).

The GSR is calculated only for student-athletes who are on a team that plays at the NCAA Division I level. An institution's GSR cohort for a given year includes the student-athletes in the federal cohort for that year as defined above (minus exclusions), as well as student-athletes who entered midyear and those who transferred into the institution from either two-year or four-year colleges (see below for more details on transfers). In the GSR, student-athletes who leave the institution but would have been academically eligible to compete in athletics if they had returned, are removed from the cohort thus reducing the denominator of the rate.

For teams that offer athletically related financial aid, midyear enrollees and transfers must receive athletics aid in their first term at the institution to be included in the GSR cohort.

Transfers are placed in the cohort corresponding to their first year of full-time enrollment in any postsecondary institution. For example, a student-athlete who first enrolls full time in Institution A in 2002-03, then transfers to Institution B in 2004-05, would be part of Institution B's 2002-03 GSR cohort. If Institution A is an NCAA member and the student-athlete left in good academic standing, he or she is essentially removed from Institution A's 2002-03 GSR cohort and added to Institution B's 2002-03 cohort.

Some Division I institutions do not offer athletically related financial aid (Ivy League, military academies) or do not grant athletically related financial aid in all of their sponsored sports. The GSR cohort for these institutions or squads will consist of freshmen who are on the roster as of the team's first date of competition.

#### GSR Calculation Formula.

#### Graduates: